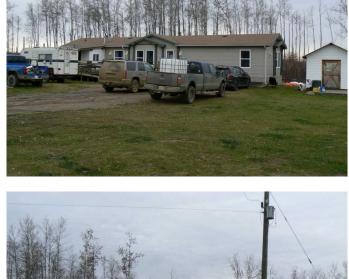

# \$239,900

3 Bedroom, 2.00 Bathroom, 1,520 sqft Residential on 12.90 Acres

NONE, High Prairie, Alberta

Tired of neighbours? Lack of space for your possessions? Housing your animals elsewhere? This 12.9 acres with a 2007 three bedroom home may be for you. Tons of space for your motor sport equipment or keep your animals at home. Fenced and ready for keeping your horses or other animals at your home. Located on the Sunset house highway living here is a brief drive to High Prairie and has great access to other communities with very little gravel road travel. Inside, there are three bedrooms, pantry laundry, ensuite bath and walk in closet. A gas fireplace is great place to curl up on those cool days of Northern Alberta with the convenience of simply flicking a switch.

# Built in 2007

#### **Essential Information**

MLS® # A2174506 Price \$239,900

Bedrooms 3
Bathrooms 2.00
Full Baths 2

Square Footage 1,520 Acres 12.90

Year Built 2007

Type Residential Sub-Type Detached

Style Acreage with Residence, Mobile

# **Community Information**

Address 19418 730 Township

Subdivision NONE

City High Prairie

County Big Lakes County

Province Alberta
Postal Code T0G1E0