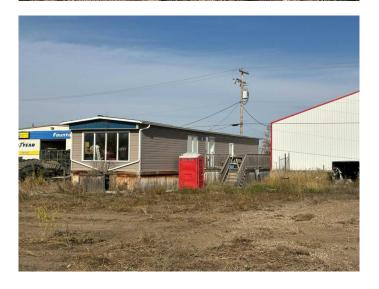

### \$119,000

0 Bedroom, 0.00 Bathroom, Land on 0.50 Acres

Vermilion, Vermilion, Alberta

Half acre industrial lot on Vermilion's East side. Included is the mobile that is converted to office space and work shop. You can plan a build or use for storage. Great spot with easy access. Gated and partially fenced.