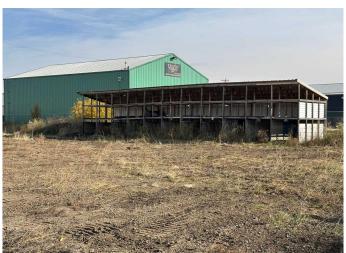

### \$119,000

0 Bedroom, 0.00 Bathroom, Land on 0.50 Acres

Vermilion, Vermilion, Alberta

Half acre industrial lot on Vermilion's East side. Included is the mobile that is converted to office space and work shop. You can plan a build or use for storage. Great spot with easy access. Gated and partially fenced.