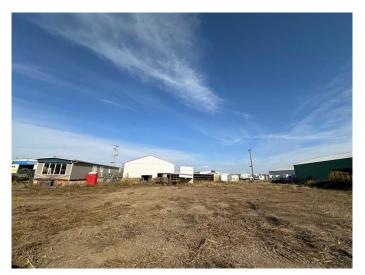

### \$119,000

0 Bedroom, 0.00 Bathroom, Land on 0.50 Acres

Vermilion, Vermilion, Alberta

Half acre industrial lot on Vermilion's East side. Included is the mobile that is converted to office space and work shop. You can plan a build or use for storage. Great spot with easy access. Gated and partially fenced.

## **Community Information**

Address 3910 Railway Avenue

Subdivision Vermilion
City Vermilion

County Vermilion River, County of

Province Alberta
Postal Code T9X 1G7

**Exterior** 

Lot Description Interior Lot, Level