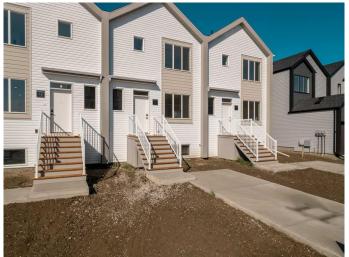

## \$359,900

2 Bedroom, 3.00 Bathroom, 996 sqft Residential on 0.05 Acres

Blackwolf 2, Lethbridge, Alberta

The "Leo" By Avonlea Homes. Super modern town homes located close to Legacy Park. Wide open floor plans, High (painted)ceilings on the main floor, no more Texture. Quartz counter tops, tiled floors in all bathrooms, 2 or 3 bedrooms models. This one is a 2 bedroom model with dual masters and dual ensuites. Convenience of laundry upstairs as well. Single parking pad in front double parking pad in back. Fully Landscaped and Fenced Back Yard included as well. This particular unit is the middle unit, end units are for sale as well at a different price point. Excellent location close to all the amenities the 73 ACRE Legacy Park has to offer. Home is virtually staged. New Home Warranty.

### **Essential Information**

MLS® # A2174480 Price \$359,900

Bedrooms 2

Bathrooms 3.00

Full Baths 2

Half Baths 1

Square Footage 996 Acres 0.05

Year Built 2023