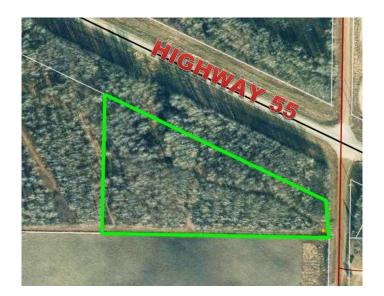

# \$85,000 - 10 15023 Highway 55, Lac La Biche

MLS® #A2174426

### \$85,000

0 Bedroom, 0.00 Bathroom, Land on 4.99 Acres

Lac La Biche, Lac La Biche, Alberta

5 Acre Treed Parcel File# 5635 Looking for a great spot to park your RV, Build a Cabin or your New Home? This is a great piece of land, right off of Highway 55 about 10 minutes from Lac La Biche, and all the beautiful lakes that surround our County! Wide trails are already developed, with power and gas close to the property line. This would be a perfect getaway spot to enjoy some privacy, and the quietness of Country Living! \$85000.00

### **Community Information**

Address 10 15023 Highway 55

Subdivision Lac La Biche
City Lac La Biche

County Lac La Biche County

Province Alberta
Postal Code T0A2C0