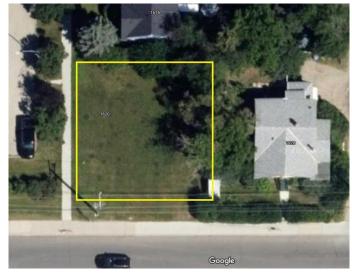

### \$575,000

0 Bedroom, 0.00 Bathroom, Land on 0.10 Acres

Scarboro, Calgary, Alberta

"ATTENTION DEVELOPERS & BUILDERS!! Prime corner lot in the highly sought-after inner-city community of Scarboro! This spacious lot, zoned RCG, is ideal for an infill project, with no demolition costs and immediate possession available. Measuring approximately 19.8 x 21.3 meters (corner cut), this location offers a rare opportunity to build a new home or multi-family unit just minutes from downtown Calgary. Enjoy the convenience of nearby amenities including top-rated schools, parks, shopping, dining, and excellent transit access. Don't miss outâ€"motivated sellers make this upscale neighborhood your next project site!"