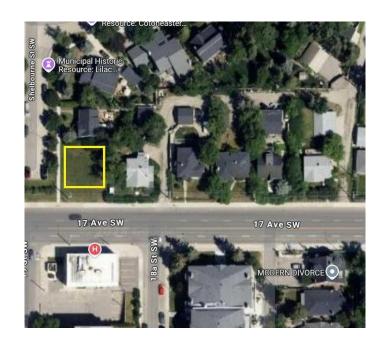

### \$575,000

0 Bedroom, 0.00 Bathroom, Land on 0.10 Acres

Scarboro, Calgary, Alberta

"ATTENTION DEVELOPERS & BUILDERS!! Prime corner lot in the highly sought-after inner-city community of Scarboro! This spacious lot, zoned RCG, is ideal for an infill project, with no demolition costs and immediate possession available. Measuring approximately 19.8 x 21.3 meters (corner cut), this location offers a rare opportunity to build a new home or multi-family unit just minutes from downtown Calgary. Enjoy the convenience of nearby amenities including top-rated schools, parks, shopping, dining, and excellent transit access. Don't miss outâ€"motivated sellers make this upscale neighborhood your next project site!"

### **Community Information**

Address 1620 Shelbourne Street Sw

Subdivision Scarboro
City Calgary
County Calgary

Province Alberta T3C 2L3 Postal Code