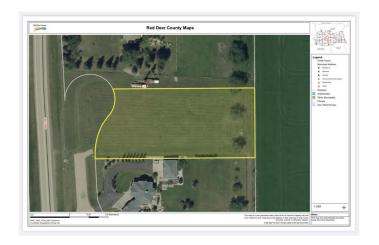

## \$309,000

0 Bedroom, 0.00 Bathroom, Land on 1.41 Acres

NONE, Rural Red Deer County, Alberta

This 1.41-acre piece of bare land land ( with a well) is located on the desirable C & E Trail in Red Deer County, offers a great spot to build your dream home. Located just a short drive from Red Deer, this location combines the tranquility of rural living with convenient access to city amenities.

The arial images were taken before the access road was built. Taxes are to be assessed. GST is applicable on the sale price. Permitted uses with Red Deer County are: accessory building and accessory use, bed and breakfast facility, boarding facility, home business- minor, public utility, secondary suite, signs, single detached dwelling, solar energy devices. Discretionary uses are: duplex, extensive recreation, garden suite, home business- major, moved- in building, social care facility, wind energy conservation system- category 1, work camp.