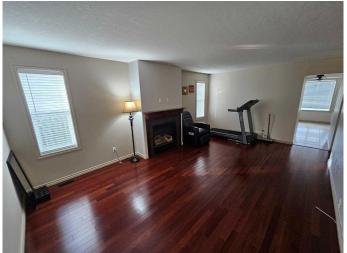

### \$249,000

2 Bedroom, 2.00 Bathroom, 977 sqft Residential on 0.00 Acres

NONE, Edson, Alberta

If you are ready for outdoor maintenance free living then this Condo is a must see! Located in Hillendale this is a desirable bungalow style END UNIT! The main floor features 2 bedrooms both with brand new carpet, kitchen with all appliances included, living room that has been freshly painted, full 4 piece bathroom and the laundry area! Basement is mostly finished with a 3 piece bathroom and lots of storage, the rest is just awaiting your finishing touches! Also included is a nice sized backyard with patio area and an attached single garage with plenty of room for your vehicle and even more storage! Driveway is concrete and there is also street parking available!

#### Interior

Interior Features See Remarks, Ceiling Fan(s)

Appliances Dishwasher, Range Hood, Refrigerator, Electric Stove, Washer/Dryer

Stacked

Heating Forced Air, Natural Gas

Cooling None
Fireplace Yes
# of Fireplaces 1