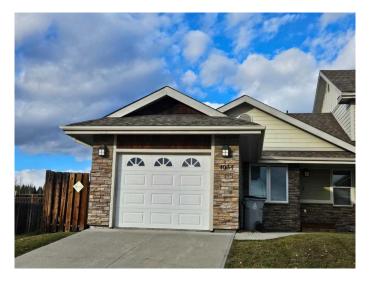

# \$249,000 - 1, 4034 18 Avenue, Edson

MLS® #A2173459

### \$249,000

2 Bedroom, 2.00 Bathroom, 977 sqft Residential on 0.00 Acres

NONE, Edson, Alberta

If you are ready for outdoor maintenance free living then this Condo is a must see! Located in Hillendale this is a desirable bungalow style END UNIT! The main floor features 2 bedrooms both with brand new carpet, kitchen with all appliances included, living room that has been freshly painted, full 4 piece bathroom and the laundry area! Basement is mostly finished with a 3 piece bathroom and lots of storage, the rest is just awaiting your finishing touches! Also included is a nice sized backyard with patio area and an attached single garage with plenty of room for your vehicle and even more storage! Driveway is concrete and there is also street parking available!

#### **Amenities**

Amenities None Parking Spaces 2

Parking Single Garage Attached, Concrete Driveway

#### **Exterior**

Exterior Features Other

Lot Description Backs on to Park/Green Space, Back Yard

Roof Asphalt Shingle
Construction Wood Frame

Foundation Poured Concrete