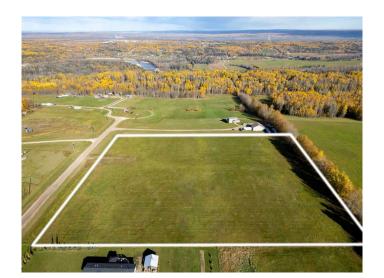

# \$99,900 - Range Road 124a, Rural Woodlands County

MLS® #A2173013

### \$99,900

0 Bedroom, 0.00 Bathroom, Land on 7.44 Acres

NONE, Rural Woodlands County, Alberta

"LOT WITH A VIEW!"" This 7.44 acre lot is minutes from town and offers great panoramic views. Perfect flat parcel for horses and to set up your acreage. Zoning is CRB (Country Residential Business) allowing your home based business if desired. Lot is located on a dead end road so traffic is not an issue and there are NO restrictions registered. Gas is prepaid to the riser.

#### **Exterior**

Lot Description Level, Views, Cleared