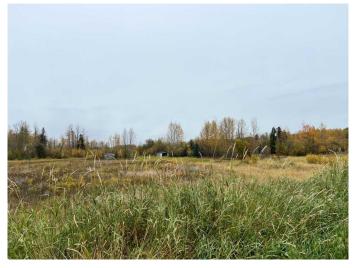

#### \$280,000

0 Bedroom, 0.00 Bathroom, Land on 97.05 Acres

NONE, Little Smoky, Alberta

Looking for place to build? Check out this 97 acre parcel located on Highway 43 between Fox Creek and Valleyview. There is Power, Water well, and Natural gas on the property! Close to 50 acres open with the balance treed. Move in a Modular or Build new, this parcel could be the start to your dreams! Check it out.