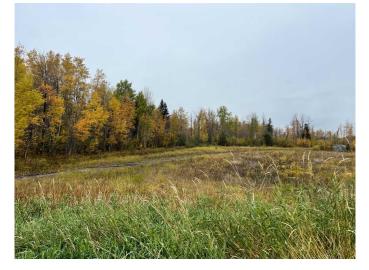

#### \$280,000

0 Bedroom, 0.00 Bathroom, Land on 97.05 Acres

NONE, Little Smoky, Alberta

Looking for place to build? Check out this 97 acre parcel located on Highway 43 between Fox Creek and Valleyview. There is Power, Water well, and Natural gas on the property! Close to 50 acres open with the balance treed. Move in a Modular or Build new, this parcel could be the start to your dreams! Check it out.