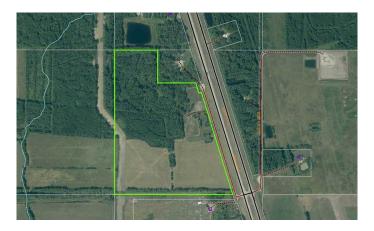

#### \$280,000

0 Bedroom, 0.00 Bathroom, Land on 97.05 Acres

NONE, Little Smoky, Alberta

Looking for place to build? Check out this 97 acre parcel located on Highway 43 between Fox Creek and Valleyview. There is Power, Water well, and Natural gas on the property! Close to 50 acres open with the balance treed. Move in a Modular or Build new, this parcel could be the start to your dreams! Check it out.

#### **Community Information**

| Address     | 65322 Hwy 43              |
|-------------|---------------------------|
| Subdivision | NONE                      |
| City        | Little Smoky              |
| County      | Greenview No. 16, M.D. of |
| Province    | Alberta                   |
| Postal Code | T0H 3Z0                   |