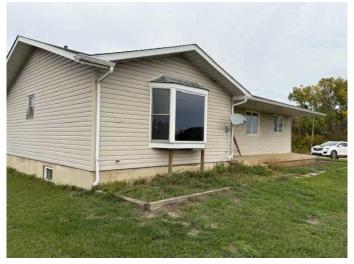

## \$190,000

5 Bedroom, 3.00 Bathroom, 1,380 sqft Residential on 1.54 Acres

NONE, Rural Paintearth No. 18, County of, Alberta

Looking for some peace and serenity? This may be the pace for you. Live the dream in a country setting. This large home is situated on 1.54 acres. Enjoy this 5 bedroom 2.5 bath home nestled on a country oasis. Nice yard with fenced garden area.

#### **Exterior**

Exterior Features Garden

Lot Description Back Yard, Farm, Front Yard, Level, See Remarks

Roof Asphalt Shingle

Construction Mixed, Vinyl Siding, Wood Frame

Foundation Poured Concrete