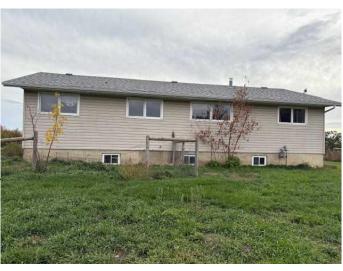

## \$190,000

5 Bedroom, 3.00 Bathroom, 1,380 sqft Residential on 1.54 Acres

NONE, Rural Paintearth No. 18, County of, Alberta

Looking for some peace and serenity? This may be the pace for you. Live the dream in a country setting. This large home is situated on 1.54 acres. Enjoy this 5 bedroom 2.5 bath home nestled on a country oasis. Nice yard with fenced garden area.

#### **Exterior**

Exterior Features Garden

Lot Description Back Yard, Farm, Front Yard, Level, See Remarks

Roof Asphalt Shingle

Construction Mixed, Vinyl Siding, Wood Frame

Foundation Poured Concrete