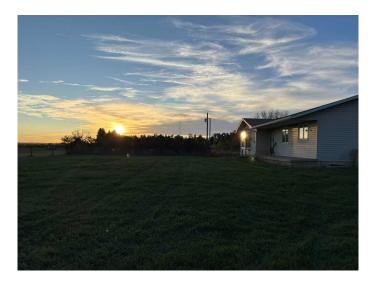

## \$190,000

5 Bedroom, 3.00 Bathroom, 1,380 sqft Residential on 1.54 Acres

NONE, Rural Paintearth No. 18, County of, Alberta

Looking for some peace and serenity? This may be the pace for you. Live the dream in a country setting. This large home is situated on 1.54 acres. Enjoy this 5 bedroom 2.5 bath home nestled on a country oasis. Nice yard with fenced garden area.

#### **Exterior**

Exterior Features Garden

Lot Description Back Yard, Farm, Front Yard, Level, See Remarks

Roof Asphalt Shingle

Construction Mixed, Vinyl Siding, Wood Frame

Foundation Poured Concrete