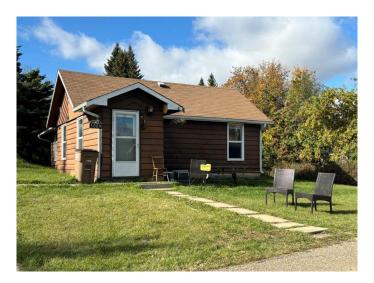

# \$164,900 - 5009 48 Avenue, Athabasca

MLS® #A2172306

# \$164,900

2 Bedroom, 1.00 Bathroom, 882 sqft Residential on 0.14 Acres

Athabasca Town, Athabasca, Alberta

Tired of paying rent or have you been considering a RENTAL INVESTMENT? This opportunity may be the right one for you! The ROI on this house will be amazing. This home has 2 bedrooms, one bath, and main floor laundry. New counter tops and upper cabinets. New flooring in bathroom and one bedroom. Washer, dryer, hot water heater and furnace are all one year old. Its conveniently located on a corner lot in downtown Athabasca. The detached garage/workshop complete this affordable package.

Year Built 1945

Type Residential

Sub-Type Detached

Style Bungalow Status Active

## **Exterior**

Exterior Features None

Lot Description Gentle Sloping
Roof Asphalt Shingle

Construction Wood Frame

Foundation Poured Concrete