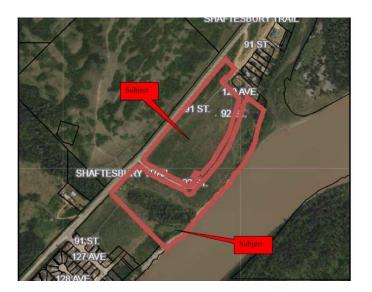

#### \$415,000

0 Bedroom, 0.00 Bathroom, Land on 33.00 Acres

Rosedale., Peace River, Alberta

Just reduced by 50% This piece of land at the southend of the Rosedale subdivision is read for Development. There is already a marked street The Time is Now 33 +/- acres located along the Shaftsbury Trail. Build your dream home along the Mighty Peace River or be the developer of a new subdivision within the Town of Peace River. This choice is yours and the time is NOW THE PRICE HAS NEVER BEEN LOWER Call Today!

## **Community Information**

Address Lot 40

Subdivision Rosedale.

City Peace River

County Peace No. 135, M.D. of

Province Alberta

Postal Code T8X 1X4

#### **Additional Information**

Date Listed October 3rd, 2024

Days on Market 196 Zoning A-UR