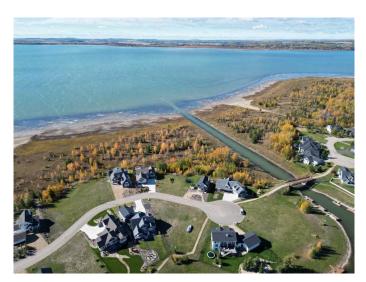

#### \$255,500

0 Bedroom, 0.00 Bathroom, Land on 0.28 Acres

Meridian Beach, Rural Ponoka County, Alberta

LOOKING TO BUILD YOUR DREAM HOME! (Even comes with building plans for an incredible house suited to the lot or bring your own plan.) Here's your chance to own an amazing lot on the canal AND close to the lake, includes a boat dock built to accommodate the largest boats allowed in the canal. The unique, upscale community of MERIDIAN BEACH has much to offer including tennis courts, basketball court, community hall, sandy beaches, walking trails, architecturally unique footbridges, children's playground and spectacular scenery. Strong architectural controls with an emphasis on natural materials enhance the community and preserve that 'cottage atmosphere'. Gull Lake is one of Central Alberta's largest lakes which lends itself well to boating, water sports and fishing. Purchase, build and become part of the amazing community within easy driving distance of Edmonton, Red Deer and Calgary.