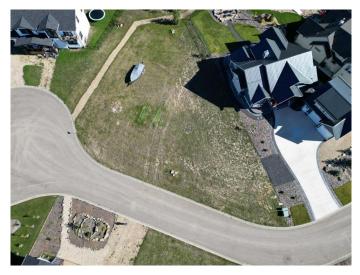

#### \$255,500

0 Bedroom, 0.00 Bathroom, Land on 0.28 Acres

Meridian Beach, Rural Ponoka County, Alberta

LOOKING TO BUILD YOUR DREAM HOME! (Even comes with building plans for an incredible house suited to the lot or bring your own plan.) Here's your chance to own an amazing lot on the canal AND close to the lake, includes a boat dock built to accommodate the largest boats allowed in the canal. The unique, upscale community of MERIDIAN BEACH has much to offer including tennis courts, basketball court, community hall, sandy beaches, walking trails, architecturally unique footbridges, children's playground and spectacular scenery. Strong architectural controls with an emphasis on natural materials enhance the community and preserve that 'cottage atmosphere'. Gull Lake is one of Central Alberta's largest lakes which lends itself well to boating, water sports and fishing. Purchase, build and become part of the amazing community within easy driving distance of Edmonton, Red Deer and Calgary.

### **Community Information**

| Address     | 758 Bridgeview Road |
|-------------|---------------------|
| Subdivision | Meridian Beach      |
| City        | Rural Ponoka County |
| County      | Ponoka County       |
| Province    | Alberta             |
| Postal Code | TOC 2J0             |