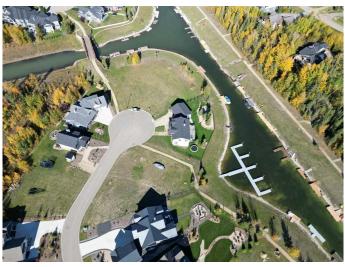

#### \$255,500

0 Bedroom, 0.00 Bathroom, Land on 0.28 Acres

Meridian Beach, Rural Ponoka County, Alberta

LOOKING TO BUILD YOUR DREAM HOME! (Even comes with building plans for an incredible house suited to the lot or bring your own plan.) Here's your chance to own an amazing lot on the canal AND close to the lake, includes a boat dock built to accommodate the largest boats allowed in the canal. The unique, upscale community of MERIDIAN BEACH has much to offer including tennis courts, basketball court, community hall, sandy beaches, walking trails, architecturally unique footbridges, children's playground and spectacular scenery. Strong architectural controls with an emphasis on natural materials enhance the community and preserve that 'cottage atmosphere'. Gull Lake is one of Central Alberta's largest lakes which lends itself well to boating, water sports and fishing. Purchase, build and become part of the amazing community within easy driving distance of Edmonton, Red Deer and Calgary.