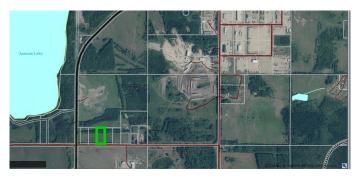

# \$199,000

0 Bedroom, 0.00 Bathroom, Land on 4.13 Acres

Lac La Biche, Lac La Biche, Alberta

Prime Industrial Land Opportunities â€" Just 7km from Lac La Biche! Located in the Lac La Biche Rural Industrial Sector, these five parcels of vacant land are ideally situated for commercial or industrial ventures. Four of the parcels are 4.13 acres, with most western parcel being 4.09 acres, offering ample space for development. Positioned right off Highway 663 and Township Road 665, these properties provide convenient access to major routes, including the NW corner lot with frontage along both roads. Each parcel is mostly cleared, with some treed areas primarily on the northern side, adding a natural buffer. This prime location offers excellent potential for businesses looking to expand or start new projects in a thriving industrial zone. Whether you're a local business looking to grow or seeking a strategic investment, this land provides endless possibilities.