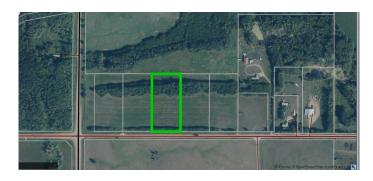

# \$199,000

0 Bedroom, 0.00 Bathroom, Land on 4.13 Acres

Lac La Biche, Lac La Biche, Alberta

Prime Industrial Land Opportunities â€" Just 7km from Lac La Biche! Located in the Lac La Biche Rural Industrial Sector, these five parcels of vacant land are ideally situated for commercial or industrial ventures. Four of the parcels are 4.13 acres, with most western parcel being 4.09 acres, offering ample space for development. Positioned right off Highway 663 and Township Road 665, these properties provide convenient access to major routes, including the NW corner lot with frontage along both roads. Each parcel is mostly cleared, with some treed areas primarily on the northern side, adding a natural buffer. This prime location offers excellent potential for businesses looking to expand or start new projects in a thriving industrial zone. Whether you're a local business looking to grow or seeking a strategic investment, this land provides endless possibilities.