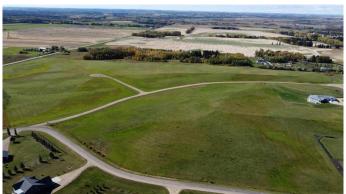

## \$590,000

0 Bedroom, 0.00 Bathroom, Land on 46.75 Acres

Sandhills, Rural Ponoka County, Alberta

46.75 acre development opportunity in prime central Alberta location. Only 2 miles south of Ponoka in the established Sandhills Estates acreage subdivision. Current lot plan is for 17 lots but buyer could develop site as desired. Zoned Country Residential.