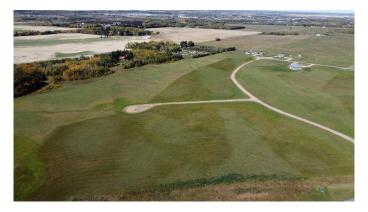

## \$590,000

0 Bedroom, 0.00 Bathroom, Land on 46.75 Acres

Sandhills, Rural Ponoka County, Alberta

46.75 acre development opportunity in prime central Alberta location. Only 2 miles south of Ponoka in the established Sandhills Estates acreage subdivision. Current lot plan is for 17 lots but buyer could develop site as desired. Zoned Country Residential.