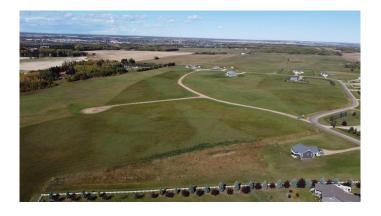

## \$590,000

0 Bedroom, 0.00 Bathroom, Land on 46.75 Acres

Sandhills, Rural Ponoka County, Alberta

46.75 acre development opportunity in prime central Alberta location. Only 2 miles south of Ponoka in the established Sandhills Estates acreage subdivision. Current lot plan is for 17 lots but buyer could develop site as desired. Zoned Country Residential.