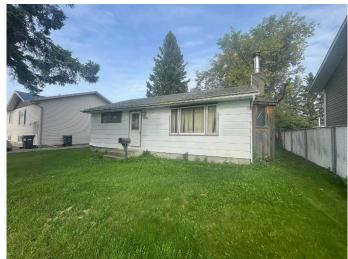

# \$47,000

2 Bedroom, 1.00 Bathroom, 1,099 sqft Residential on 0.16 Acres

Cold Lake North, Cold Lake, Alberta

Build in your own equity with improvements with this 1960s' Bungalow. An excellent Cold Lake North location, steps to Bibeau Park and only blocks from the lovely Cold Lake Marina. A 50 x 140 south west facing lot with rear alley access also provides value in the land, great neighbourhood with well kept homes surrounding you, to welcome you home.

# **Exterior**

Exterior Features None

Lot Description Back Lane, Back Yard, City Lot, Few Trees, Front Yard

Roof Asphalt Shingle

Construction Wood Frame, Wood Siding Foundation Poured Concrete, Other