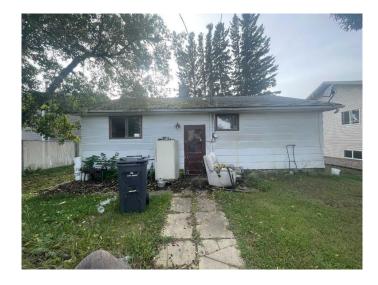

# \$47,000

2 Bedroom, 1.00 Bathroom, 1,099 sqft Residential on 0.16 Acres

Cold Lake North, Cold Lake, Alberta

Build in your own equity with improvements with this 1960s' Bungalow. An excellent Cold Lake North location, steps to Bibeau Park and only blocks from the lovely Cold Lake Marina. A 50 x 140 south west facing lot with rear alley access also provides value in the land, great neighbourhood with well kept homes surrounding you, to welcome you home.

# **Exterior**

Exterior Features None

Lot Description Back Lane, Back Yard, City Lot, Few Trees, Front Yard

Roof Asphalt Shingle

Construction Wood Frame, Wood Siding Foundation Poured Concrete, Other