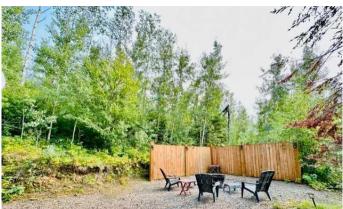

#### \$149,000

0 Bedroom, 0.00 Bathroom, Land on 0.00 Acres

N/A, Lac des Isles, Saskatchewan

Overlooking pristine Lac Des Isle, Saskatchewan. The seller's have enjoyed this peaceful spot's landscaped frontage with the lawn, gorgeous trees and lake views. Tucked away amongst the trees you'll appreciate a privacy/wind break wood fence and firepit area...here, memories will be made! A two-storey cabin would be perfect for this lot! You'd have a stunning lake view to the West with scenes of nature to the East...no close neighbors out back. Lauman's Landing is a sought after summer and winter destination with access to some of Saskatchewan's best fishing, water sports, and all around lake life fun...winter has owners sledding, ice fishing, and snow shoeing. Included with this too good to pass up property, is an 11x20 bunkhouse. The flooring and shelving make this great for additional guests, parties, or storage. Storage shed comes with as does the deck and the cutest corner office/breakfast nook. Community RO water is a huge bonus for all your water usage. A septic tank is in place, as is electrical and natural gas. Gas is to the property line.

#### Exterior

| Exterior Features | Private Yard, RV Hookup, Storage                                                                                                      |
|-------------------|---------------------------------------------------------------------------------------------------------------------------------------|
| Lot Description   | Backs on to Park/Green Space, Creek/River/Stream/Pond, Front Yard,<br>Interior Lot, Lake, Lawn, Landscaped, Many Trees, No Neighbours |
|                   | Behind, Native Plants                                                                                                                 |