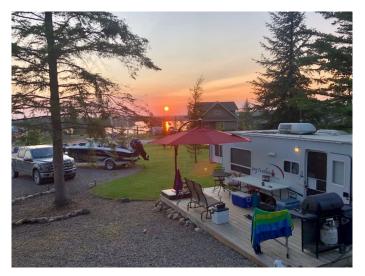

#### \$149,000

0 Bedroom, 0.00 Bathroom, Land on 0.00 Acres

N/A, Lac des Isles, Saskatchewan

Overlooking pristine Lac Des Isle, Saskatchewan. The seller's have enjoyed this peaceful spot's landscaped frontage with the lawn, gorgeous trees and lake views. Tucked away amongst the trees you'll appreciate a privacy/wind break wood fence and firepit area...here, memories will be made! A two-storey cabin would be perfect for this lot! You'd have a stunning lake view to the West with scenes of nature to the East...no close neighbors out back. Lauman's Landing is a sought after summer and winter destination with access to some of Saskatchewan's best fishing, water sports, and all around lake life fun...winter has owners sledding, ice fishing, and snow shoeing. Included with this too good to pass up property, is an 11x20 bunkhouse. The flooring and shelving make this great for additional guests, parties, or storage. Storage shed comes with as does the deck and the cutest corner office/breakfast nook. Community RO water is a huge bonus for all your water usage. A septic tank is in place, as is electrical and natural gas. Gas is to the property line.

#### Exterior

| Exterior Features | Private Yard, RV Hookup, Storage                                                                                                      |
|-------------------|---------------------------------------------------------------------------------------------------------------------------------------|
| Lot Description   | Backs on to Park/Green Space, Creek/River/Stream/Pond, Front Yard,<br>Interior Lot, Lake, Lawn, Landscaped, Many Trees, No Neighbours |
|                   | Behind, Native Plants                                                                                                                 |