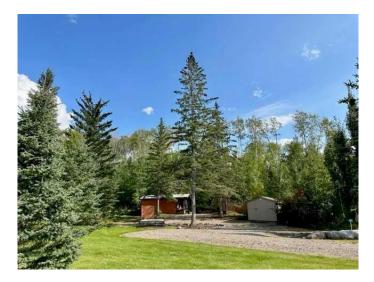

#### \$149,000

0 Bedroom, 0.00 Bathroom, Land on 0.00 Acres

N/A, Lac des Isles, Saskatchewan

Overlooking pristine Lac Des Isle, Saskatchewan. The seller's have enjoyed this peaceful spot's landscaped frontage with the lawn, gorgeous trees and lake views. Tucked away amongst the trees you'll appreciate a privacy/wind break wood fence and firepit area...here, memories will be made! A two-storey cabin would be perfect for this lot! You'd have a stunning lake view to the West with scenes of nature to the East...no close neighbors out back. Lauman's Landing is a sought after summer and winter destination with access to some of Saskatchewan's best fishing, water sports, and all around lake life fun...winter has owners sledding, ice fishing, and snow shoeing. Included with this too good to pass up property, is an 11x20 bunkhouse. The flooring and shelving make this great for additional guests, parties, or storage. Storage shed comes with as does the deck and the cutest corner office/breakfast nook. Community RO water is a huge bonus for all your water usage. A septic tank is in place, as is electrical and natural gas. Gas is to the property line.

#### Exterior

| Exterior Features | Private Yard, RV Hookup, Storage                                                                                                      |
|-------------------|---------------------------------------------------------------------------------------------------------------------------------------|
| Lot Description   | Backs on to Park/Green Space, Creek/River/Stream/Pond, Front Yard,<br>Interior Lot, Lake, Lawn, Landscaped, Many Trees, No Neighbours |
|                   | Behind, Native Plants                                                                                                                 |