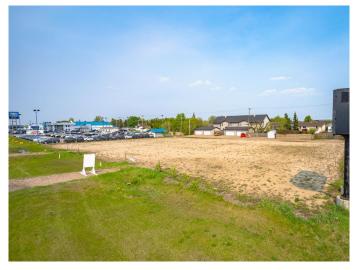

#### \$549,900

0 Bedroom, 0.00 Bathroom, Land on 0.89 Acres

Wallacefield, Lloydminster, Saskatchewan

Are you looking for that perfect spot to build your business? This prime piece of land has the potential to check off all the boxes with easy access to HWY 17, high traffic location, close proximity to the Servus Sports Centre, and numerous other thriving businesses. Get started on your new business venture!