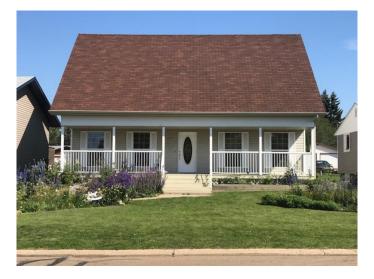

# \$369,999 - 1038 16 Avenue, Wainwright

MLS® #A2167556

## \$369,999

3 Bedroom, 2.00 Bathroom, 1,959 sqft Residential on 0.16 Acres

Wainwright, Wainwright, Alberta

This Spacious 1959 sq ft 1 1/2 storey home features 3 bedrooms, main floor laundry, double attached garage and central air conditioning. The large kitchen and dining area are perfect for entertaining and the living room has a gas fireplace. Home has recently upgraded furnace and new hot water tank.

Built in 2001

## **Essential Information**

MLS® # A2167556 Price \$369,999

Bedrooms 3
Bathrooms 2.00
Full Baths 2

Square Footage 1,959

Acres 0.16 Year Built 2001

Type Residential Sub-Type Detached

Style 1 and Half Storey