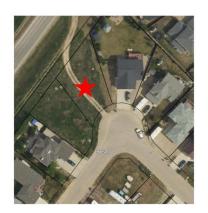

### \$55,000

0 Bedroom, 0.00 Bathroom, Land on 0.18 Acres

Shaftesbury Estates, Peace River, Alberta

Great opportunity to build your home in Shaftesbury Estates! Only a short walk to the nearby playground you will find this to be an ideal neighborhood your family! The lot next door is also for sale so if you are wanting to build a home with a larger footprint this could be a great fit!

## **Community Information**

Address 13406 91 Street

Subdivision Shaftesbury Estates

City Peace River

County Peace No. 135, M.D. of

Province Alberta
Postal Code T8S 1X3