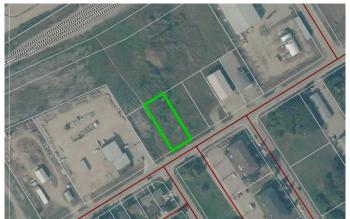

### \$225,000

0 Bedroom, 0.00 Bathroom, Land on 0.38 Acres

Lac La Biche, Lac La Biche, Alberta

Unlock the potential of this versatile commercial vacant lot, perfectly situated in the thriving community of Lac la Biche County. This prime piece of real estate offers a unique opportunity for a variety of business ventures, making it an ideal investment for entrepreneurs and developers alike. This 0.38 acre lot has many permitted uses such as Child Care, Multi use, Retail, Storage, Animal care and office ... just to name a few. Need more land? Developer has multiple lots available. Call today for your personal viewing or additional information

# **Community Information**

Address 9814 99 Avenue

Subdivision Lac La Biche
City Lac La Biche

County Lac La Biche County

Province Alberta
Postal Code T0A 2C0