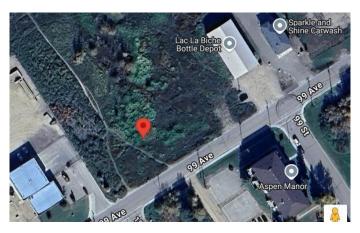

# \$225,000 - 9814 99 Avenue, Lac La Biche

MLS® #A2165718

### \$225,000

0 Bedroom, 0.00 Bathroom, Land on 0.38 Acres

Lac La Biche, Lac La Biche, Alberta

Unlock the potential of this versatile commercial vacant lot, perfectly situated in the thriving community of Lac la Biche County. This prime piece of real estate offers a unique opportunity for a variety of business ventures, making it an ideal investment for entrepreneurs and developers alike. This 0.38 acre lot has many permitted uses such as Child Care, Multi use, Retail, Storage, Animal care and office ... just to name a few. Need more land? Developer has multiple lots available. Call today for your personal viewing or additional information

# **Community Information**

Address 9814 99 Avenue

Subdivision Lac La Biche
City Lac La Biche

County Lac La Biche County

Province Alberta
Postal Code T0A 2C0