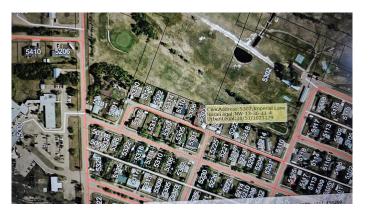

#### \$35,000

0 Bedroom, 0.00 Bathroom, Land on 0.17 Acres

NONE, Coronation, Alberta

Large lot in Coronation, backs onto Coronation Golf Course, one neighbor to the east, empty lot to the west which has not been developed by another owner.

## **Community Information**

| Address     | 5302 Imperial Lane           |
|-------------|------------------------------|
| Subdivision | NONE                         |
| City        | Coronation                   |
| County      | Paintearth No. 18, County of |
| Province    | Alberta                      |
| Postal Code | T0C1C0                       |

## Exterior

Lot Description No Neighbours Behind, On Golf Course