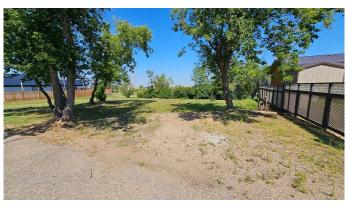

#### \$35,000

0 Bedroom, 0.00 Bathroom, Land on 0.17 Acres

NONE, Coronation, Alberta

Large lot in Coronation, backs onto Coronation Golf Course, one neighbor to the east, empty lot to the west which has not been developed by another owner.

## Exterior

Lot Description No Neighbours Behind, On Golf Course