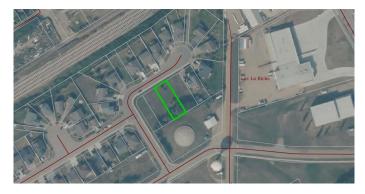

# \$85,000 - 9517 100 Avenue, Lac La Biche

MLS® #A2164919

#### \$85,000

0 Bedroom, 0.00 Bathroom, Land on 0.21 Acres

Lac La Biche, Lac La Biche, Alberta

Discover the perfect canvas for your dream home on this spacious 9000 sqft residential lot located in the heart of Lac la Biche. The Crescent Heights neighborhood offers quiet cul-de-sac living, municipal services and is walking distance to parks, hospital and Portage College.

#### **Community Information**

| Address     | 9517 100 Avenue     |
|-------------|---------------------|
| Subdivision | Lac La Biche        |
| City        | Lac La Biche        |
| County      | Lac La Biche County |
| Province    | Alberta             |
| Postal Code | T0A 2C0             |