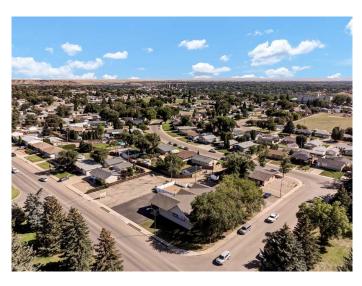

#### \$225,000

0 Bedroom, 0.00 Bathroom, Land on 0.15 Acres

Northwest Crescent Heights, Medicine Hat, Alberta

Affordable lot situated in the subdivision of NWCH, offering a community service zoning. Allowing for the development of social, non-profit, educational, governmental, religious, and other public and private institutional services. Nestled within the community centrally with loads of drive by traffic and easy accessibility this lot makes for a valuable location for a new development for this desired community.

#### **Community Information**

| Address     | 587 12 Street Nw           |   |
|-------------|----------------------------|---|
| Subdivision | Northwest Crescent Heights |   |
| City        | Medicine Hat               | 1 |
| County      | Medicine Hat               |   |
| Province    | Alberta                    |   |
| Postal Code | T1A6R3                     |   |