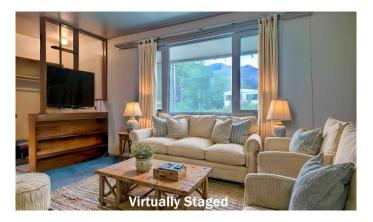

## \$749,900

3 Bedroom, 2.00 Bathroom, 930 sqft Residential on 0.14 Acres

NONE, Exshaw, Alberta

Brand NEW roof! This charming single-family home is perfect for those seeking a serene mountain lifestyle. Set on a solid concrete foundation, the home offers three bedrooms and two bathrooms, with all 3 bedrooms boasting beautiful hardwood flooring. Newer windows throughout the house, and the partially finished basement provides additional room for recreation or storage potential. The backyard is partially fenced, offering privacy and room for outdoor gatherings. A detached one-car garage, complete with a concrete floor, is perfect for parking or as a workshop. With a new roof this home is sure to give you years of peace of mind. Don't miss this wonderful opportunity to call Exshaw home! \*Some Pictures Virtually Staged\*