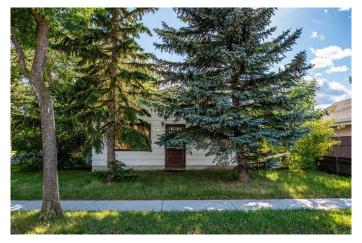

## \$139,000

2 Bedroom, 1.00 Bathroom, 810 sqft Residential on 0.16 Acres

Wainwright, Wainwright, Alberta

Located on a corner lot with large yard and detached garage. The large backyard features an array of fruit bearing trees including plum, cherry, apple and saskatoon. This home would be a great first time home purchase or rental.

## **Essential Information**

MLS® # A2162876 Price \$139,000

Bedrooms 2 Bathrooms 1.00

Full Baths 1
Square Footage 810

Acres 0.16

Year Built 1964

Type Residential

Sub-Type Detached

Style Bungalow

Status Active