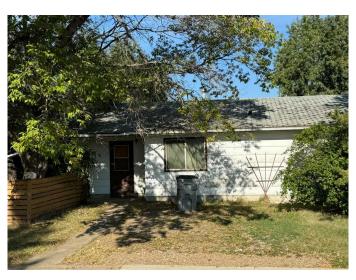

## \$139,000

2 Bedroom, 1.00 Bathroom, 810 sqft Residential on 0.16 Acres

Wainwright, Wainwright, Alberta

Located on a corner lot with large yard and detached garage. The large backyard features an array of fruit bearing trees including plum, cherry, apple and saskatoon. This home would be a great first time home purchase or rental.

#### **Exterior**

Exterior Features None

Lot Description Back Yard, Front Yard, Lawn, Landscaped

Roof Asphalt Shingle Construction Wood Frame

Foundation Poured Concrete