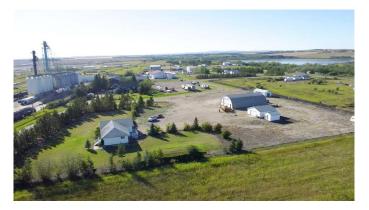

## \$750,000

2 Bedroom, 2.00 Bathroom, 819 sqft Residential on 3.00 Acres

Dimsdale Industrial Park, Dimsdale, Alberta

Dimsdale CM-Country Industrial zoning! 3 fenced-acres ready for business. 40'X70' heated shop with concrete floor, ideal 2 1/2" drain slope into central pit. 2-piece shop bathroom as well. Adjacent 27'X27' detached garage also concrete floor with power. Bungalow across the yard has a great yard. This truly is an ideal work and reside location. One bed up, main bath and laundry room. Kitchen and dining space open to living room. Open basement has bedroom and full bath plus open family room space. Attached heated 26'X32' double garage. House ready for shingles. Check the virtual tour to wander the big shop and the garages plus the home.

Year Built 1998

Type Residential

Sub-Type Detached

Style Acreage with Residence, Bungalow

Status Active