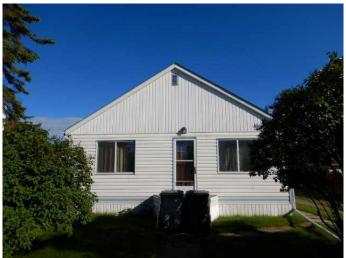

### \$169,900

3 Bedroom, 2.00 Bathroom, 1,092 sqft Residential on 0.16 Acres

Edson, Edson, Alberta

This charming home is ready for you to make it your own! Featuring 3 bedrooms and 2 full bathrooms, one of which is an ensuite, the original house was built in 1946, with a thoughtful addition added in 1990. The 22' x 16' garage, built in 1982, provides ample storage and parking. Situated on a spacious lot, there's plenty of room to park an RV and customize the backyard with fencing. Plus, convenient alley access adds extra versatility. Don't miss this great opportunity!

#### **Exterior**

Exterior Features Other

Lot Description Back Yard, City Lot, Front Yard, Back Lane, Low Maintenance

Landscape

Roof Asphalt

Construction Vinyl Siding

Foundation Poured Concrete