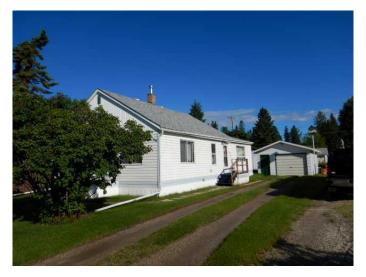

### \$169,900

3 Bedroom, 2.00 Bathroom, 1,092 sqft Residential on 0.16 Acres

Edson, Edson, Alberta

This charming home is ready for you to make it your own! Featuring 3 bedrooms and 2 full bathrooms, one of which is an ensuite, the original house was built in 1946, with a thoughtful addition added in 1990. The 22' x 16' garage, built in 1982, provides ample storage and parking. Situated on a spacious lot, there's plenty of room to park an RV and customize the backyard with fencing. Plus, convenient alley access adds extra versatility. Don't miss this great opportunity!

#### **Essential Information**

MLS® # A2160371 Price \$169,900

Bedrooms 3
Bathrooms 2.00
Full Baths 2

Square Footage 1,092 Acres 0.16 Year Built 1946

Type Residential
Sub-Type Detached
Style Bungalow
Status Active