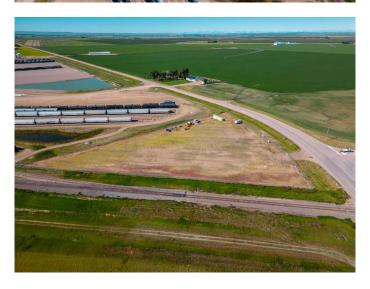

#### \$395,000

0 Bedroom, 0.00 Bathroom, Land on 3.77 Acres

NONE, Rural Lethbridge County, Alberta

3.77 acres bordering Hwy 4 & 845. High traffic count and good visibility for your business. Fully fenced with security gate, gravel lot, perimeter lighting, 200 amp service, 1000 gallon water tank, septic system.