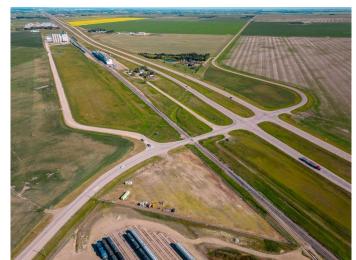

#### \$395,000

0 Bedroom, 0.00 Bathroom, Land on 3.77 Acres

NONE, Rural Lethbridge County, Alberta

3.77 acres bordering Hwy 4 & 845. High traffic count and good visibility for your business. Fully fenced with security gate, gravel lot, perimeter lighting, 200 amp service, 1000 gallon water tank, septic system.