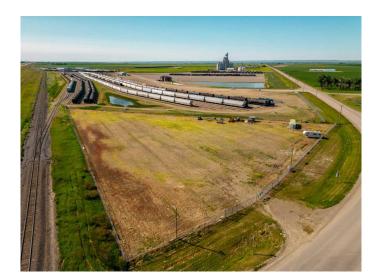

#### \$395,000

0 Bedroom, 0.00 Bathroom, Land on 3.77 Acres

NONE, Rural Lethbridge County, Alberta

3.77 acres bordering Hwy 4 & 845. High traffic count and good visibility for your business. Fully fenced with security gate, gravel lot, perimeter lighting, 200 amp service, 1000 gallon water tank, septic system.