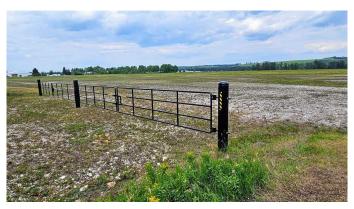

## \$899,900

0 Bedroom, 0.00 Bathroom, Land on 15.00 Acres

NONE, Sundre, Alberta

Have you been searching for the perfect bare land that's zoned LIGHT INDUSTRIAL BUSINESS PARK DISTRIC (I-3) for your new business that has FANTASTIC EXPOSURE on a MAIN HIGHWAY? HERE IT IS!!! Located on the WEST end of the TOWN OF SUNDRE. You won't find a better location than this! Right off pavement & close to the corner of Highway 27 & Highway 22. Easy access onto the property for even the BIGGEST of TRUCKS, TRAILERS, SEMI'S and CARS. The land is 15 ACRES! The land has been stripped & READY FOR BUILDING, has fencing on 3 sides, and a complete Berm surrounding the entire property (to Town of Sundre Specifications). It even has a VIEW! Located in between two Mountain View Industrial Parks (Willow Hill Industrial Park & West Sundre Industrial Park). A couple minutes drive to the Sundre Airport. Possibilities for use include but are not limited to (Permitted Uses): Possible Sub-Division, **Great Trucking Company Location plus** Storage Yard, Accessory Building, Brewpub, Minor Eating & Drinking Establishments, Commercial Schools, Limited Contractor Services, Custom Manufacturing, Household Repair Services, General Industrial Uses (Minor Impact), General Government Services, Retail Government Services, Professional Offices and Office Support Services, Public Parks, Veterinary Services (Minor). PSSST one other possible use could also be a MICRO-BREWERY (Craft Brewery) or MICRO-DISTILLERY! So much POTENTIAL &