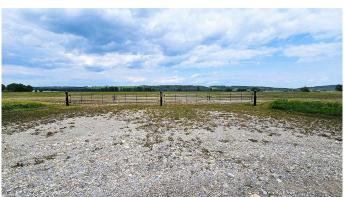

## \$899,900

0 Bedroom, 0.00 Bathroom, Land on 15.00 Acres

NONE, Sundre, Alberta

Have you been searching for the perfect bare land that's zoned LIGHT INDUSTRIAL BUSINESS PARK DISTRIC (I-3) for your new business that has FANTASTIC EXPOSURE on a MAIN HIGHWAY? HERE IT IS!!! Located on the WEST end of the TOWN OF SUNDRE. You won't find a better location than this! Right off pavement & close to the corner of Highway 27 & Highway 22. Easy access onto the property for even the BIGGEST of TRUCKS, TRAILERS, SEMI'S and CARS. The land is 15 ACRES! The land has been stripped & READY FOR BUILDING, has fencing on 3 sides, and a complete Berm surrounding the entire property (to Town of Sundre Specifications). It even has a VIEW! Located in between two Mountain View Industrial Parks (Willow Hill Industrial Park & West Sundre Industrial Park). A couple minutes drive to the Sundre Airport. Possibilities for use include but are not limited to (Permitted Uses): Possible Sub-Division, **Great Trucking Company Location plus** Storage Yard, Accessory Building, Brewpub, Minor Eating & Drinking Establishments, Commercial Schools, Limited Contractor Services, Custom Manufacturing, Household Repair Services, General Industrial Uses (Minor Impact), General Government Services, Retail Government Services, Professional Offices and Office Support Services, Public Parks, Veterinary Services (Minor). PSSST one other possible use could also be a MICRO-BREWERY (Craft Brewery) or MICRO-DISTILLERY! So much POTENTIAL &