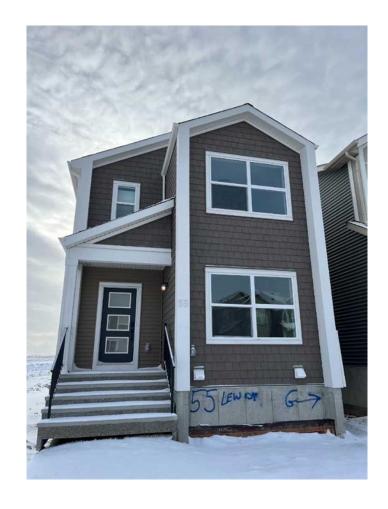

# \$690,882 - 55 Lewiston Drive Ne, Calgary

MLS® #A2159706

# \$690,882

3 Bedroom, 3.00 Bathroom, 1,990 sqft Residential on 0.07 Acres

Lewisburg, Calgary, Alberta

Welcome to the Ruben by Genesis Builds, a stunning, 3-bedroom, 2.5-bath home designed for modern living. This thoughtfully designed residence features a main floor flex room, complemented by 9' main and basement walls for a spacious feel. The open-to-above entryway foyer sets a grand tone, while the wrought iron spindle railing adds a touch of elegance. Enjoy luxurious finishes with granite/quartz countertops throughout, and a blend of LVP, LVT, and carpet flooring. Enhanced lighting with added potlights illuminates the flex room, upper loft, and master bedroom. The kitchen is a chef's dream, featuring stainless steel appliances, and gas line rough-ins for both the BBQ and range. The upper floor boasts a versatile bonus room and a convenient laundry area. Plus, a smart home package ensures modern convenience and connectivity throughout this beautiful home. Photos are of Actual Home.