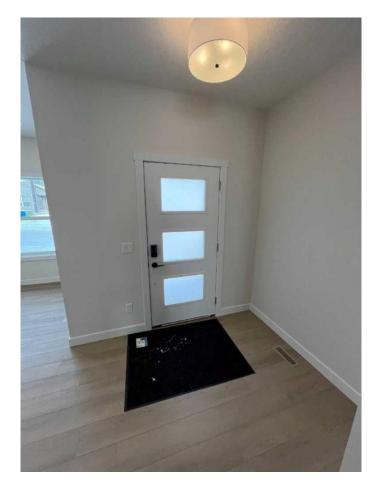

# \$690,882

3 Bedroom, 3.00 Bathroom, 1,990 sqft Residential on 0.07 Acres

Lewisburg, Calgary, Alberta

Welcome to the Ruben by Genesis Builds, a stunning, 3-bedroom, 2.5-bath home designed for modern living. This thoughtfully designed residence features a main floor flex room, complemented by 9' main and basement walls for a spacious feel. The open-to-above entryway foyer sets a grand tone, while the wrought iron spindle railing adds a touch of elegance. Enjoy luxurious finishes with granite/quartz countertops throughout, and a blend of LVP, LVT, and carpet flooring. Enhanced lighting with added potlights illuminates the flex room, upper loft, and master bedroom. The kitchen is a chef's dream, featuring stainless steel appliances, and gas line rough-ins for both the BBQ and range. The upper floor boasts a versatile bonus room and a convenient laundry area. Plus, a smart home package ensures modern convenience and connectivity throughout this beautiful home. Photos are of Actual Home.