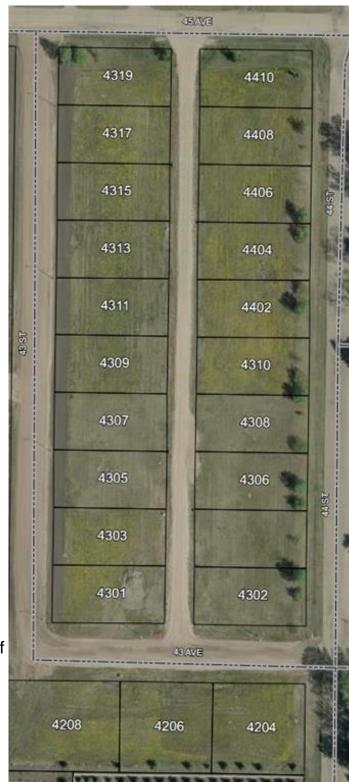

#### \$19,900

0 Bedroom, 0.00 Bathroom, Land on 0.19 Acres

NONE, Castor, Alberta

Bare land in the new subdivision on the south part of Castor, 15 lots listed by Sutton Landmark Realty, all are approximately 65x128 ft. Negotiable time line to build.