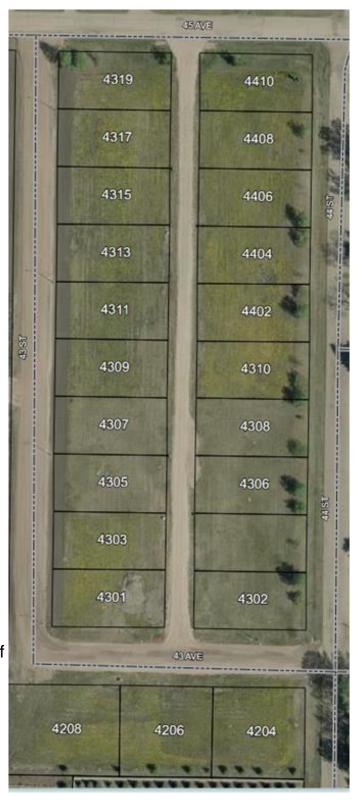

## \$19,900

0 Bedroom, 0.00 Bathroom, Land on 0.19 Acres

NONE, Castor, Alberta

Bare land in the new subdivision on the south part of Castor, 15 lots listed by Sutton Landmark Realty, all are approximately 65x128 ft. Negotiable time line to build.

# **Community Information**

Address 4310 44 Street

Subdivision NONE City Castor

County Paintearth No. 18, County of

Province Alberta
Postal Code T0C0X0