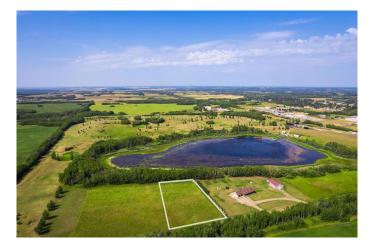

#### \$64,900

0 Bedroom, 0.00 Bathroom, Land on 2.47 Acres

NONE, St. Walburg, Saskatchewan

magine your dream home or golf retreat just steps away from the pristine Eagle Ridge Golf & Country Club in St. Walburg, Saskatchewan! This spacious bare lot offers the perfect canvas to create your custom getaway, whether itâ€<sup>TM</sup>s a relaxing residence or a golfer's paradise. Nestled in the heart of Saskatchewanâ€<sup>TM</sup>s Parkland region, this lot promises both tranquility and adventure with easy access to year-round outdoor activities, stunning lake areas, and the vibrant community of St. Walburg.

Build the life youâ€<sup>™</sup>ve envisioned in this prime location—just a chip shot away from world-class greens and the unmatched beauty of Saskatchewanâ€<sup>™</sup>s rolling landscapes.