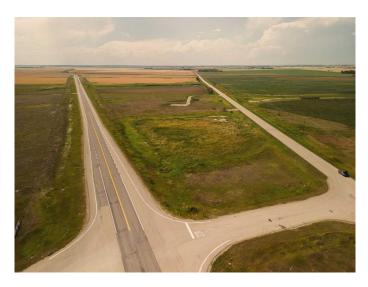

### \$265,000

0 Bedroom, 0.00 Bathroom, Land on 4.57 Acres

NONE, Rural Rocky View County, Alberta

McKay Lands features a variety of acreages near Kathyrn, Alberta, ranging from 4.5 acres to an impressive 95 acres. Thoughtfully subdivided based on deep knowledge and love for the land, each parcel tells its own story and offers a wealth of untapped possibilities. Country living with added perks. Country residential acreage. Paved road access. Mountain views. Located minutes from the Town of Kathyrn, McKay Lands delivers all the perks of country living with convenient access to big city amenities. Conveniently Close Yet Blissfully Far. 2 minutes to Keoma community hall. 2 minutes to Keoma baseball field. 5 minutes to Kathyrn K-8 school. 10 minutes to Irricana. 20 minutes to Cross Iron Mills Mall. 25 minutes to Airdrie. 30 minutes to the Calgary Airport. 45 minutes to downtown Calgary.

### **Community Information**

| Address     | Parcel 2 Township Road 264 And Highway 9 |
|-------------|------------------------------------------|
| Subdivision | NONE                                     |
| City        | Rural Rocky View County                  |
| County      | Rocky View County                        |
| Province    | Alberta                                  |
| Postal Code | T0M 1G0                                  |