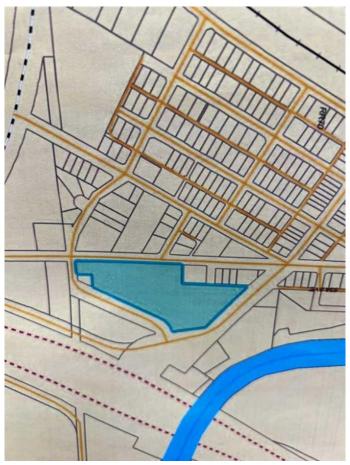

## \$85,000

0 Bedroom, 0.00 Bathroom, Land on 8.72 Acres

NONE, Sangudo, Alberta

Great opportunity for development. Bare land close to Sangudo ready for someone to develope. Plenty of trees and shrubs . 8.72 acres! Proximately about 3.5 hours drive from Calgary, or about 1.5 hours drive from Edmonton.

# **Community Information**

Address W:5 R:7 T:57 S:1 Q:se

Subdivision NONE
City Sangudo

County Lac Ste. Anne County

Province Alberta
Postal Code T0E 2A0