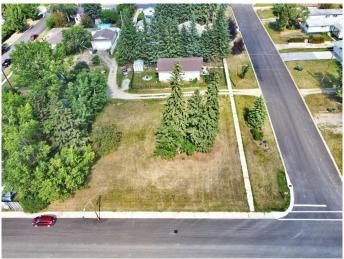

#### \$205,000

0 Bedroom, 0.00 Bathroom, Land on 0.40 Acres

NONE, Benalto, Alberta

Large parcel of land (3Lots) with 150 ft of frontage available in the peaceful hamlet of Benalto. So many opportunities available. Bring your imagination and your plans and unlock the potential for this land. Check out the permitted uses with local zoning regulations to see what fits for this land. This lot has great views to the mountains.