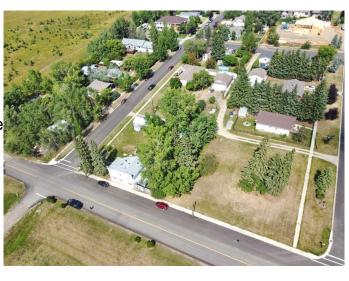

#### \$205,000

0 Bedroom, 0.00 Bathroom, Land on 0.40 Acres

NONE, Benalto, Alberta

Large parcel of land (3Lots) with 150 ft of frontage available in the peaceful hamlet of Benalto. So many opportunities available. Bring your imagination and your plans and unlock the potential for this land. Check out the permitted uses with local zoning regulations to see what fits for this land. This lot has great views to the mountains.