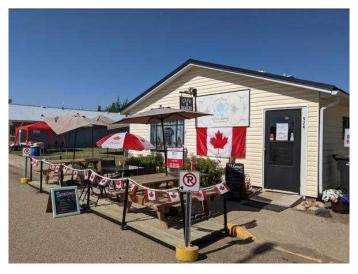

### \$235,000

2 Bedroom, 1.00 Bathroom, 2,016 sqft Residential on 0.07 Acres

NONE, Rosemary, Alberta

Well established business complete with residence! The "Little Teapot Cafe & Bakery" is in the heart of the Rosemary community and has a great local customer base and support. The kitchen is a commercial grade facility with everything you need for a full service restaurant. At the rear of the building is a beautiful two bedroom suite complete with it's own kitchenette, bathroom, spacious living room and a private yard with shed. The cafe and residence can be accessed through separate entrances. Improvements to the property since the owner purchased it in 2018 include a new metal roof, all new windows, complete electrical upgrade, new drywall, new floor, fresh paint and updated bathrooms in the residence and restaurant. Don't miss out on this turnkey opportunity! Sale includes land, building, inventory/equipment and business.