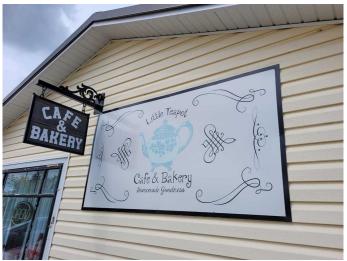

### \$235,000

2 Bedroom, 1.00 Bathroom, 2,016 sqft Residential on 0.07 Acres

NONE, Rosemary, Alberta

Well established business complete with residence! The "Little Teapot Cafe & Bakery" is in the heart of the Rosemary community and has a great local customer base and support. The kitchen is a commercial grade facility with everything you need for a full service restaurant. At the rear of the building is a beautiful two bedroom suite complete with it's own kitchenette, bathroom, spacious living room and a private yard with shed. The cafe and residence can be accessed through separate entrances. Improvements to the property since the owner purchased it in 2018 include a new metal roof, all new windows, complete electrical upgrade, new drywall, new floor, fresh paint and updated bathrooms in the residence and restaurant. Don't miss out on this turnkey opportunity! Sale includes land, building, inventory/equipment and business.

#### **Exterior**

Exterior Features None
Lot Description Other
Roof Metal

Construction Wood Frame, Vinyl Siding

Foundation Other