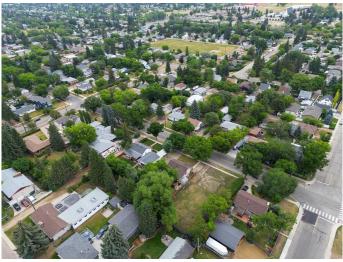

#### \$299,900

0 Bedroom, 0.00 Bathroom, Land on 0.23 Acres

Mountview, Red Deer, Alberta

RARE- MASSIVE 74'6" X 135' lot on a gorgeous Elm tree lined treed in highly desirable Mountview subdivision. This size of lot in this subdivision is very hard to find. Build your dream home in this fabulous location, close to walking trails, schools and all amenities.