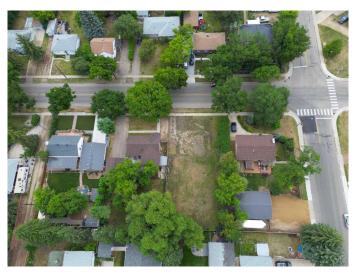

#### \$299,900

0 Bedroom, 0.00 Bathroom, Land on 0.23 Acres

Mountview, Red Deer, Alberta

RARE- MASSIVE 74'6" X 135' lot on a gorgeous Elm tree lined treed in highly desirable Mountview subdivision. This size of lot in this subdivision is very hard to find. Build your dream home in this fabulous location, close to walking trails, schools and all amenities.