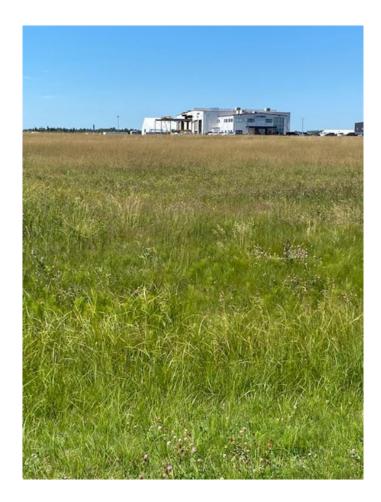

#### \$199,000

0 Bedroom, 0.00 Bathroom, Land on 4.05 Acres

NONE, Whitecourt, Alberta

VENDOR SAYS BLOW IT OUT PRICE REDUCED BY 230,000. Prime 4.05 acre industrial parcel ready to build off highway 32 at the airport. Serviced with Town of Whitecourt water and sewer. Adjoining 4.06 acres also available at same price.