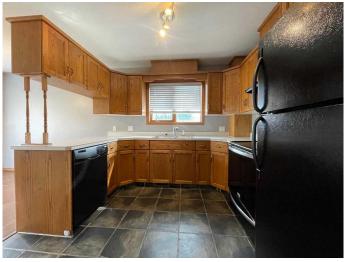

## \$194,900

4 Bedroom, 2.00 Bathroom, 2,000 sqft Residential on 0.17 Acres

NONE, Swan Hills, Alberta

Check out this well-maintained full duplex on top of the hill near the hospital! This is the perfect home for investors or those looking to live in one side and rent out the other. The main floor of each side has a living room with a wood-burning fireplace, kitchen, dining area, two large bedrooms, and a 4pc bathroom. Downstairs you will find a large family room area that walks out to the fully fenced backyard, and a combined laundry and mechanical room. With the attached garages, front parking stalls, and the back alley this property offers lots of parking. Don't miss out on this great opportunity!