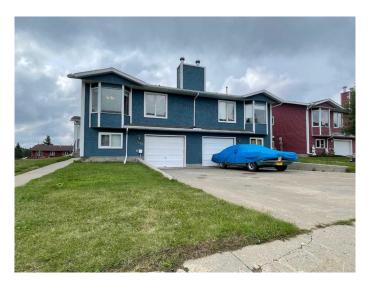

## \$194,900 - 107 Assiniboine Drive, Swan Hills

MLS® #A2156535

## \$194,900

4 Bedroom, 2.00 Bathroom, 2,000 sqft Residential on 0.17 Acres

NONE, Swan Hills, Alberta

Check out this well-maintained full duplex on top of the hill near the hospital! This is the perfect home for investors or those looking to live in one side and rent out the other. The main floor of each side has a living room with a wood-burning fireplace, kitchen, dining area, two large bedrooms, and a 4pc bathroom. Downstairs you will find a large family room area that walks out to the fully fenced backyard, and a combined laundry and mechanical room. With the attached garages, front parking stalls, and the back alley this property offers lots of parking. Don't miss out on this great opportunity!

Built in 1991