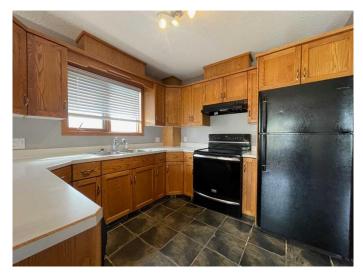

## \$194,900

4 Bedroom, 2.00 Bathroom, 2,000 sqft Residential on 0.17 Acres

NONE, Swan Hills, Alberta

Check out this well-maintained full duplex on top of the hill near the hospital! This is the perfect home for investors or those looking to live in one side and rent out the other. The main floor of each side has a living room with a wood-burning fireplace, kitchen, dining area, two large bedrooms, and a 4pc bathroom. Downstairs you will find a large family room area that walks out to the fully fenced backyard, and a combined laundry and mechanical room. With the attached garages, front parking stalls, and the back alley this property offers lots of parking. Don't miss out on this great opportunity!