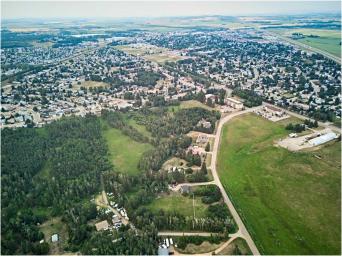

#### \$599,900

0 Bedroom, 0.00 Bathroom, Land on 5.43 Acres

NONE, Innisfail, Alberta

Beautiful 5.42 acre subdivided Lot #6 at the corner of Woodland Road and Davis Street, at the south of Innisfail, 30 minutes to Red Deer and 1 hour north to Clty of Calgary, easy access to QUE II. It could potentially be subdivided to 22 single lots. The adjacent Lot1, 2 and 3 are also for sale for \$125000 each.