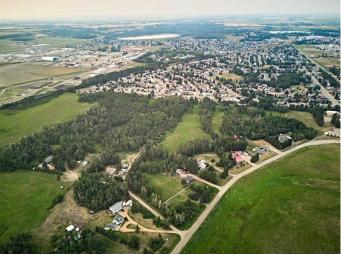

#### \$599,900

0 Bedroom, 0.00 Bathroom, Land on 5.43 Acres

NONE, Innisfail, Alberta

Beautiful 5.42 acre subdivided Lot #6 at the corner of Woodland Road and Davis Street, at the south of Innisfail, 30 minutes to Red Deer and 1 hour north to Clty of Calgary, easy access to QUE II. It could potentially be subdivided to 22 single lots. The adjacent Lot1, 2 and 3 are also for sale for \$125000 each.