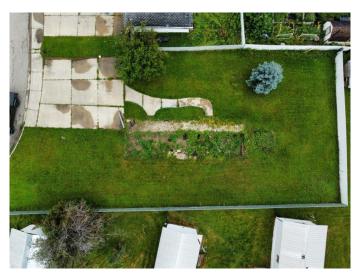

### \$29,900

0 Bedroom, 0.00 Bathroom, Land on 0.17 Acres

NONE, Fox Creek, Alberta

vacant serviced mobile home lot. completely fenced with 3 car cement parking pad

MLS® # A2155425

Price \$29,900

Bathrooms 0.00
Acres 0.17