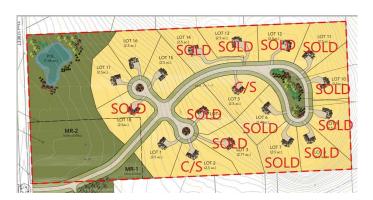

# \$515,000 - Lot 1, 16191 Hamilton Heights, Rural Foothills County

MLS® #A2155219

#### \$515,000

0 Bedroom, 0.00 Bathroom, Land on 2.51 Acres

N/A, Rural Foothills County, Alberta

Discover the perfect canvas for your dream home in the exceptional new community of Hamilton Heights. This stunning 2.5-acre lot offers breathtaking southwest-facing mountain views and is just minutes from the edge of Calgary.

## **Community Information**

| Address     | Lot 1, 16191 Hamilton Heights |
|-------------|-------------------------------|
| Subdivision | N/A                           |
| City        | Rural Foothills County        |
| County      | Foothills County              |
| Province    | Alberta                       |
| Postal Code | T1S4Y1                        |

### Exterior

| Lot Description | Cul-De-Sac, Meadow, | Native Plants, | Pie Shaped Lot, Sloped Down |
|-----------------|---------------------|----------------|-----------------------------|
|                 |                     |                |                             |