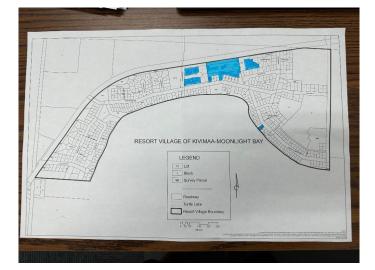

#### \$249,900

0 Bedroom, 0.00 Bathroom, Land on 0.41 Acres

NONE, Turtle Lake, Saskatchewan

Here is your chance to own residential recreational property in the Resort Village of Kivimaa-Moonlight Bay. This .41 acre lot has been cleared, levelled and prepped for that new year round home. Natural gas and power are to the property as well. This is a great area to spend time relaxing and enjoying time with family and friends. The lake, mini golf course, public beach and play area are all a very short walk away. There are 2 boat launches near by and for the golf enthusiast, The Blueberry Hill 18 hole golf course is only 10 minutes away. This could be your next home or home away from home but either way, the lake is calling.