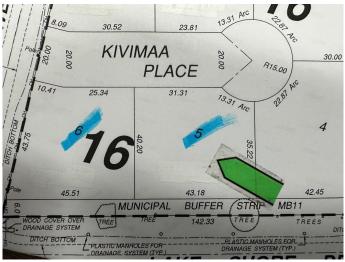

# \$249,900 - Ne25-53-19-w3 Lot 5 - 16, Turtle Lake

MLS® #A2154537

### **Community Information**

| Address     | Ne25-53-19-w3 Lot 5 - 16 |
|-------------|--------------------------|
| Subdivision | NONE                     |
| City        | Turtle Lake              |
| County      | Saskcatchewan            |
| Province    | Saskatchewan             |