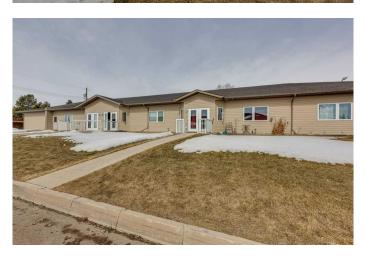

# \$219,900

1 Bedroom, 2.00 Bathroom, 1,154 sqft Residential on 0.00 Acres

NONE, Rimbey, Alberta

Great Location! Across from Rimbey's Senior's Center, close to hospital, park, shopping and all amenities. 55 plus Condo, so no more snow to shovel or grass to mow. Heat, garbage and water included in the condo fees. This unit has an open floor plan, modern decor, with garden doors to a patio area, large master bedroom with a three piece ensuite. Another bedroom and a four piece bathroom. Comes with all appliances, and there is in floor heating in the unit and the garage. This complex consists of four units, large common hallway with interior access to heated garage for each unit.

#### **Exterior**

Exterior Features None

Lot Description Corner Lot, Landscaped

Roof Asphalt Shingle

Construction Vinyl Siding

Foundation Slab