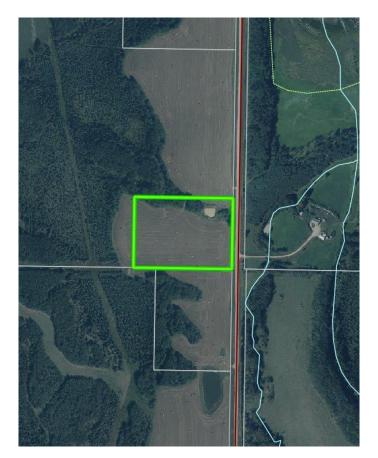

### \$78,500

0 Bedroom, 0.00 Bathroom, Land on 10.21 Acres

NONE, Lac La Biche, Alberta

Private, newly subdivided acreage. Quiet setting less than ten minutes to Lac La Biche and less than fifteen minutes to Plamondon. 10.2 acres of deeded land, approach and building site ready for you to plan and build your dream home. Partially cleared, call today for more information.

## **Community Information**

Address 67276 Rge Rd 151 Road

Subdivision NONE

City Lac La Biche

County Lac La Biche County

Province Alberta
Postal Code T0A 2C2