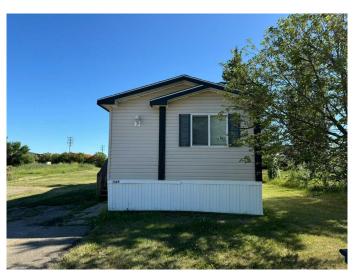

## \$115,000

3 Bedroom, 2.00 Bathroom, 1,216 sqft Mobile on 0.00 Acres

Cheviot Heights MHP, Peace River, Alberta

PRICE REDUCED!!!! This mobile home is in Cheviot Heights Mobile Home Park, on Peace River's east hill. Shopping and fast-food restaurants are within walking distance. This home features new carpeting in the master bedroom, with a spacious walk-in closet and full bathroom ensuite. The kitchen and living room have an open floor plan, and there is a large laundry room with storage. Two more bedrooms and another full bath are found at the front of the unit. The electrical tape under the unit was all redone six months ago. If this is what you are looking for, then you should check it out!