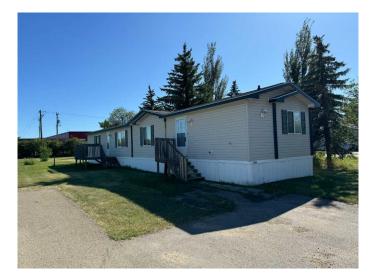

# \$115,000 - 7909 97 Avenue, Peace River

MLS® #A2152521

## \$115,000

3 Bedroom, 2.00 Bathroom, 1,216 sqft Mobile on 0.00 Acres

Cheviot Heights MHP, Peace River, Alberta

PRICE REDUCED!!!! This mobile home is in Cheviot Heights Mobile Home Park, on Peace River's east hill. Shopping and fast-food restaurants are within walking distance. This home features new carpeting in the master bedroom, with a spacious walk-in closet and full bathroom ensuite. The kitchen and living room have an open floor plan, and there is a large laundry room with storage. Two more bedrooms and another full bath are found at the front of the unit. The electrical tape under the unit was all redone six months ago. If this is what you are looking for, then you should check it out!