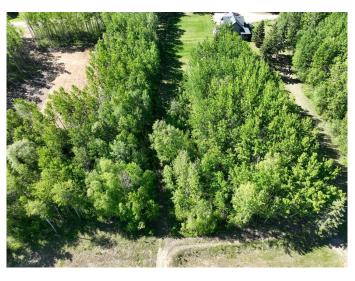

#### \$79,900

0 Bedroom, 0.00 Bathroom, Land on 1.97 Acres

N/A, Rural Athabasca County, Alberta

Lots are selling. This Lot 18 is 1.97 acres, partially treed, and is just off the pavement. Buy a lot in the gorgeous Copper Ridge Estates in Athabasca County, with no requirement to build. Build now, build in the future, or flip it when everything is sold out. The homes already built in the neighborhood create a tidy and peaceful place to live and thrive. Copper Ridge is less than 5 minutes south of Athabasca and is paved to the entrance of the subdivision. Its on the banks of the Tawatinaw Valley, and, as such, is a beautiful rolling haven.