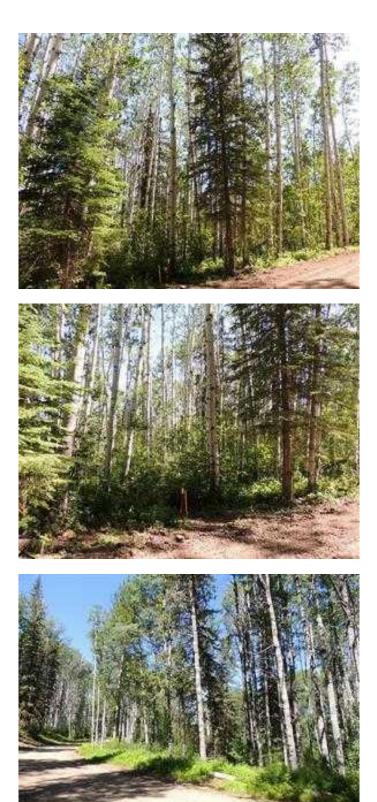

# \$162,500

0 Bedroom, 0.00 Bathroom, Land on 0.99 Acres

NONE, Rural Grande Prairie No. 1, County of, Alberta

If you are looking for a tranquil spot to build the ultimate campsite or dream cabin; a place to get away from the hustle and bustle, this is the development for you. Beautiful recreational lots on the Wapiti River, an ideal property for any River boater with access to neighboring boat launch. The only development of it's kind in the Peace Country; with private titled lots, architectural guidelines and covenants. Location is stunning with mature trees, power at property lines, and well built all weather roads. There is common access to the sand and rock beach. Less than one hour from Grande Prairie and only 5.5 km off pavement!